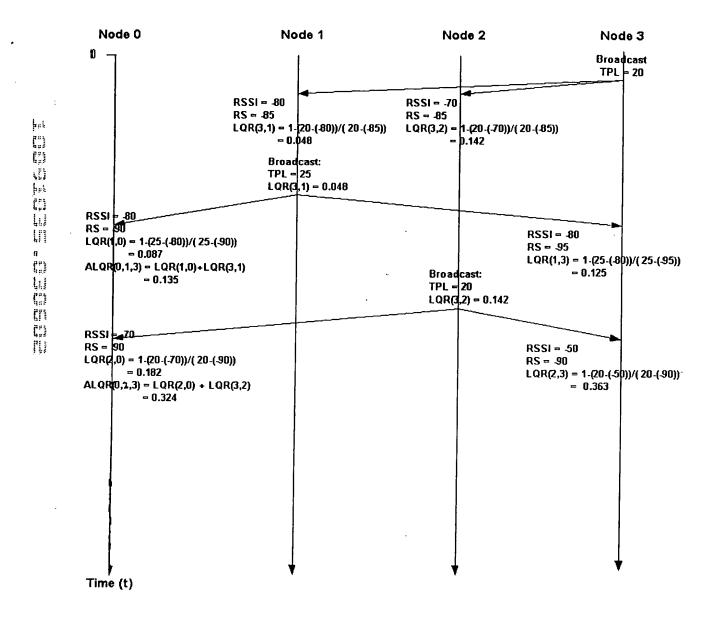

Fig. Z



F16. 3



F16,4



F16.5

## This Page is Inserted by IFW Indexing and Scanning Operations and is not part of the Official Record

## **BEST AVAILABLE IMAGES**

Defective images within this document are accurate representations of the original documents submitted by the applicant.

| Defects in the images include but | are not limited to the items checked: |
|-----------------------------------|---------------------------------------|
| ☐ BLACK BORDERS                   |                                       |
| ☐ IMAGE CUT OFF AT TOP, BOTT      | OM OR SIDES                           |
| ☐ FADED TEXT OR DRAWING           |                                       |
| BLURRED OR ILLEGIBLE TEXT         | OR DRAWING                            |
| SKEWED/SLANTED IMAGES             |